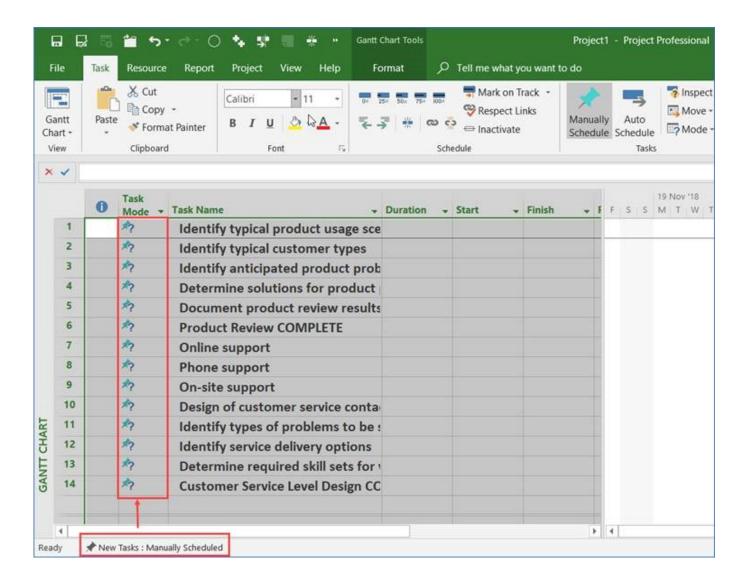

## import excel into project 2013

Eliminates time wasted going through sets of menus trying to locate a particular option.. What's new in Project Professional 2016? Tell Me Search Search facility that allows the user to input what is required, e.. Any help is much appreciated. •: a included in Microsoft Office and some editions of the now-discontinued The first version of Word, released in the autumn of 1983, was for the MS-DOS operating system and introduced the to more users.. See the picture below: What can I do to resolve this? I've never used Project before, but I would like to be able to import the 'Key Milestones' and 'Subtasks', along with their respective 'Start' and 'Finish' dates.